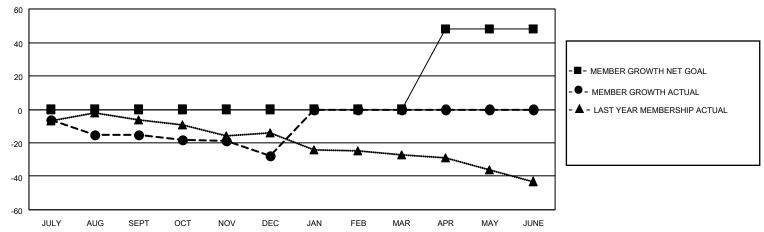

## District 5 SW

| LOCATION SOUTH DAKOTA      |               |             | District 5 SW |                            |                          | Results as of: 12/31/2020 |                                                    |  |  |
|----------------------------|---------------|-------------|---------------|----------------------------|--------------------------|---------------------------|----------------------------------------------------|--|--|
| Clubs                      |               |             |               | Members                    |                          |                           |                                                    |  |  |
|                            | RESULTS FOR   | R 2020-2021 |               | RESULTS FOR 2020-2021      |                          |                           |                                                    |  |  |
| QUARTER                    | NEW CLUB GOAL | NEW CLUBS   | DROPPED CLUBS | QUARTER M                  | EMBER GROWTH NET<br>GOAL | MEMBER GROWTH<br>ACTUAL   | DROPPED<br>MEMBERS ACTUAL<br>(including transfers) |  |  |
| JULY/AUG/SEPT              | 0             | 0           | 0             | JULY/AUG/SEPT              | 0                        | 2                         | 17                                                 |  |  |
| OCT/NOV/DEC<br>JAN/FEB/MAR | 0             | 0           | 0<br>0        | OCT/NOV/DEC<br>JAN/FEB/MAR | 0                        | 17<br>0                   | 29<br>0                                            |  |  |
| APR/MAY/JUNE               | 1             | 0           | 0             | APR/MAY/JUNE               | 48                       | 0                         | 0                                                  |  |  |
| APR/MAY/JUNE               | GOALS         | AND ACTUA   | L NEW CLUBS C |                            | 40                       |                           |                                                    |  |  |